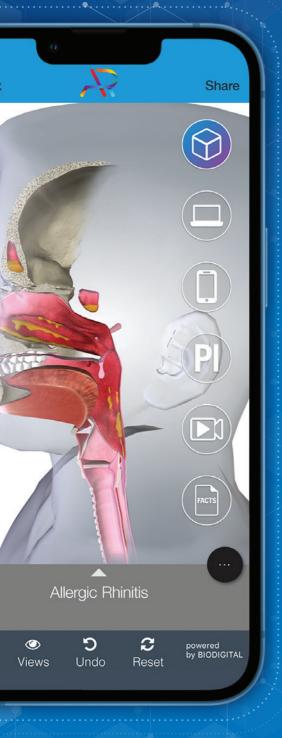

### Allergists are regularly using their AR empowered Desk Set to access digital tools & resources to effectively manage patient care 1,2

R

Dear Doctor, your Doctor's Desk Set is Augmented Reality (AR) empowered. To access patient education and other resources, firstly download the AR Educ

# Allergists are regularly using their AR empowered Desk Set to access digital tools & resources to effectively manage patient care<sup>1,2</sup>

#### 3D Models

The patient education section of their Desk Set provides access to disease specific models to use in the patient consultation