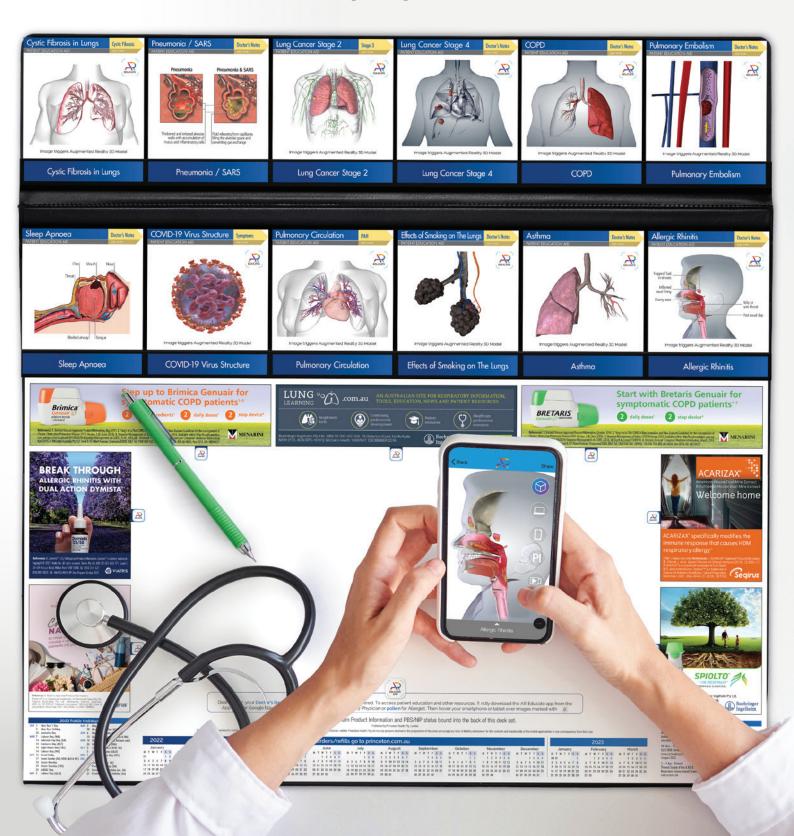

## What digital resources can you link to your product advertisements in the Allergist's Desk Sets?

#### 3D Models

The patient education section of their Desk Set provides access to disease specific models to use in the patient consultation

#### **Videos**

Include your product mechanism of action, KOL speaker presentations and how-to-use videos

#### **Facts**

Provide access to your product leave behinds, dosage cards, PBS criteria, patient booklets and clinical papers

#### Websites

Link through to your product, company, patient support and educational event websites

#### **Apps**

Provide access to brand specific, disease and sponsored apps

#### **Product Information**

Link through to the TGA to access your Product Information and Consumer Medicines Information