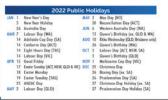

| 2022                 | For orders/refills go to princeton.com.au |                      |                      |                      |                      |                      |                      |                      |                      |                      |                   |
|----------------------|-------------------------------------------|----------------------|----------------------|----------------------|----------------------|----------------------|----------------------|----------------------|----------------------|----------------------|-------------------|
| January              | February                                  | March                | April                | May                  | June                 | July                 | August               | September            | October              | November             | December          |
| MTWTFSS              | MTWTFSS                                   | MTWTFSS              | MTWTFSS              | MTWTFSS              | MTWTFSS              | MTWTFSS              | MTWTFSS              | MTWTFSS              | MTWTFSS              | MTWTFSS              | MTWTFS            |
| 31 1 2               | 1 2 3 4 5 6                               | 1 2 3 4 5 6          | 1 2 3                | 30 31 1              | 1 2 3 4 5            | 1 2 3                | 1 2 3 4 5 6 7        | 1 2 3 4              | 31 1 2               | 1 2 3 4 5 6          | 1 2 3             |
| 3 4 5 6 7 8 9        | 7 8 9 10 11 12 13                         | 7 8 9 10 11 12 13    | 4 5 6 7 8 9 10       | 2 3 4 5 6 7 8        | 6 7 8 9 10 11 12     | 4 5 6 7 8 9 10       | 8 9 10 11 12 13 14   | 5 6 7 8 9 10 11      | 3 4 5 6 7 8 9        | 7 8 9 10 11 12 13    | 5 6 7 8 9 10      |
| 10 11 12 13 14 15 16 | 14 15 16 17 18 19 20                      | 14 15 16 17 18 19 20 | 11 12 13 14 15 16 17 |                      | 13 14 15 16 17 18 19 |                      | 15 16 17 18 19 20 21 | 12 13 14 15 16 17 18 | 10 11 12 13 14 15 16 | 14 15 16 17 18 19 20 | 12 13 14 15 16 17 |
| 17 18 19 20 21 22 23 | 21 22 23 24 25 26 27                      | 21 22 23 24 25 26 27 | 18 19 20 21 22 23 24 | 16 17 18 19 20 21 22 | 20 21 22 23 24 25 26 | 18 19 20 21 22 23 24 | 22 23 24 25 26 27 28 | 19 20 21 22 23 24 25 | 17 18 19 20 21 22 23 | 21 22 23 24 25 26 27 | 19 20 21 22 23 24 |
| 24 25 26 27 28 29 30 | 28                                        | 28 29 30 31          | 25 26 27 28 29 30    | 23 24 25 26 27 28 29 | 27 28 29 30          | 25 26 27 28 29 30 31 | 29 30 31             | 26 27 28 29 30       | 24 25 26 27 28 29 30 | 28 29 30             | 26 27 28 29 30 31 |
|                      |                                           |                      |                      |                      |                      |                      |                      |                      |                      |                      |                   |