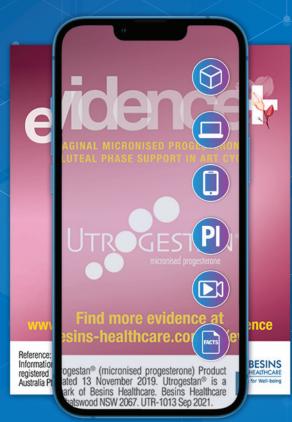

Dear Doctor, your Endocrinologist's Desk Set is Augmented Reality (AR) empowered. To access patient education and other resources, firstly download the Al the App Store or Google Play and enter the passcode: hormone Then hover your smartphone or tablet over images marked with &

#### **Facts**

Provide access to your product leave behinds, dosage cards, PBS criteria, patient booklets and clinical papers