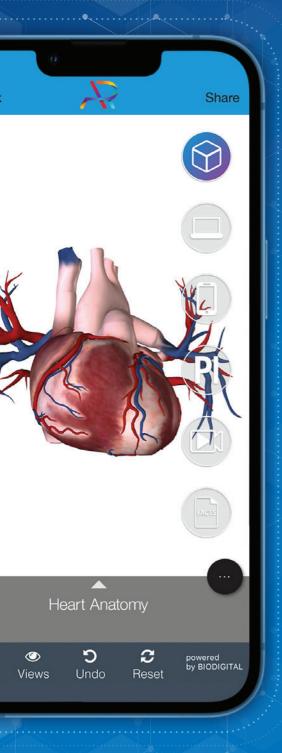

Dear Doctor, your Doctor's Desk Set is Augmented Reality (AR) empowered. To access patient education and other resources, firstly download the AR Educate app from the App Store or Google Play and enter the passcode: healthy Then hover your smartphone or tablet over images marked with

#### 3D Models

The patient education section of their Desk Set provides access to disease specific models to use in the patient consultation