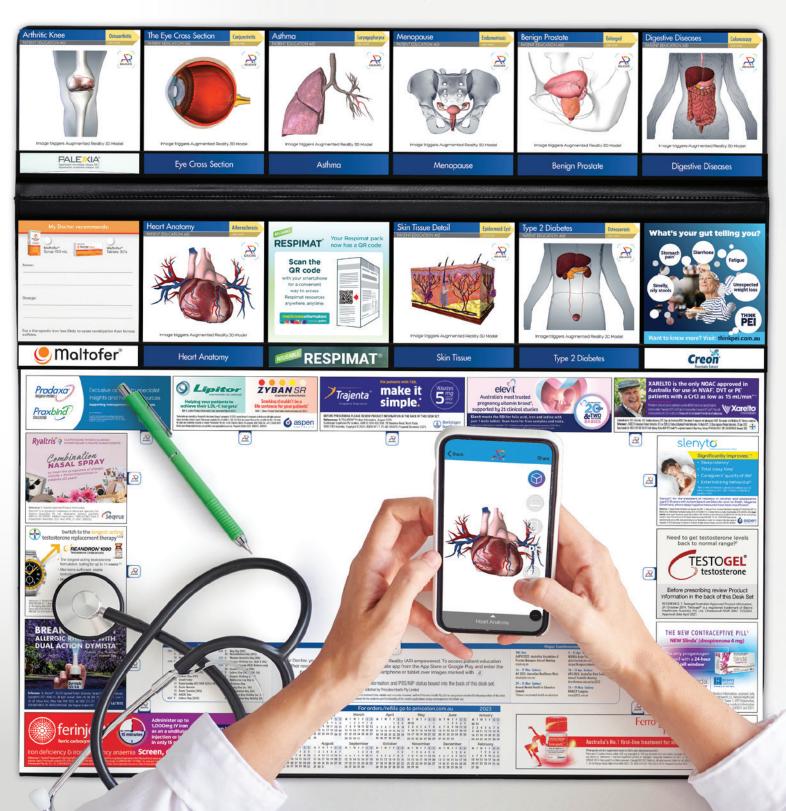

# Australian Doctors are regularly using their AR empowered Desk Set to access digital tools & resources to effectively manage patient care 1,2

VIFOR 6 aspe

elevit Australia's most trusted pregnancy vitamin brand\*, supported by 21 clinical studies Elevit meets the RDI for folic acid, iron a just 1 daily tablet. Scan here for free sai

Dear Doctor, your Doctor's Desk Set is Augmented Reality (AR) empowered. To access patient education and other resources, firstly download the AR Educate app from the App Store or Google Play and enter the passcode: healthy Then hover your smartphone or tablet over images marked with

#### 3D Models

The patient education section of their Desk Set provides access to disease specific models to use in the patient consultation