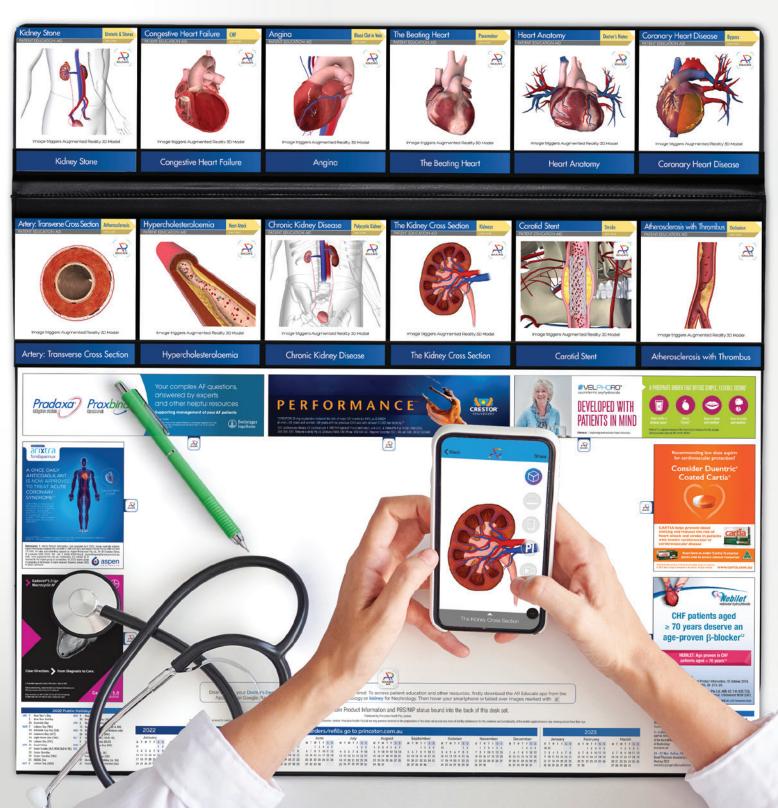

# Nephrologists are regularly using their AR empowered Desk Set to access digital tools & resources to effectively manage patient care 1,2

Dear Doctor, your Doctor's Desk Set is Augmented Reality (AR) empowered. To access patient education and other resources, firstly download the AR Educ App Store or Google Play and enter the passcode: heart for Cardiology or kidney for Nephrology. Then hover your smartphone or tablet over images may

### 3D Models

The patient education section of their Desk Set provides access to disease specific models to use in the patient consultation

### **Videos**

Include your product mechanism of action, KOL speaker presentations and how-to-use videos

### **Facts**

Provide access to your product leave behinds, dosage cards, PBS criteria, patient booklets and clinical papers

### Websites

Link through to your product, company, patient support and educational event websites

### **Apps**

Provide access to brand specific, disease and sponsored apps

### **Product Information**

Link through to the TGA to access your Product Information and Consumer Medicines Information