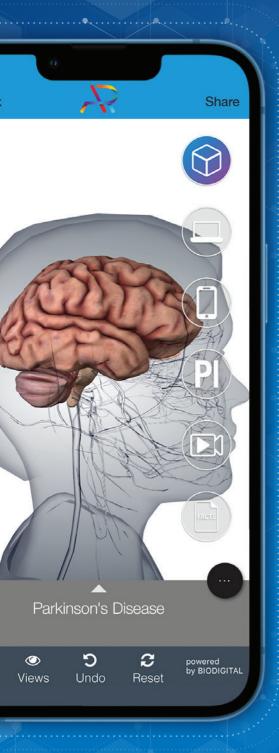

#### 3D Models

The patient education section of their Desk Set provides access to disease specific models to use in the patient consultation

Before prescribing review the minimum Product Information and PBS status on the back of this desk set.

Biogen

Dear Doctor, your Neurologist's Desk Set is Augmented Reality (AR) empowered. To access patient education and other resources, firstly download the AR Ed App Store or Google Play and enter the passcode: brain Then hover your smartphone or tablet over images marked with