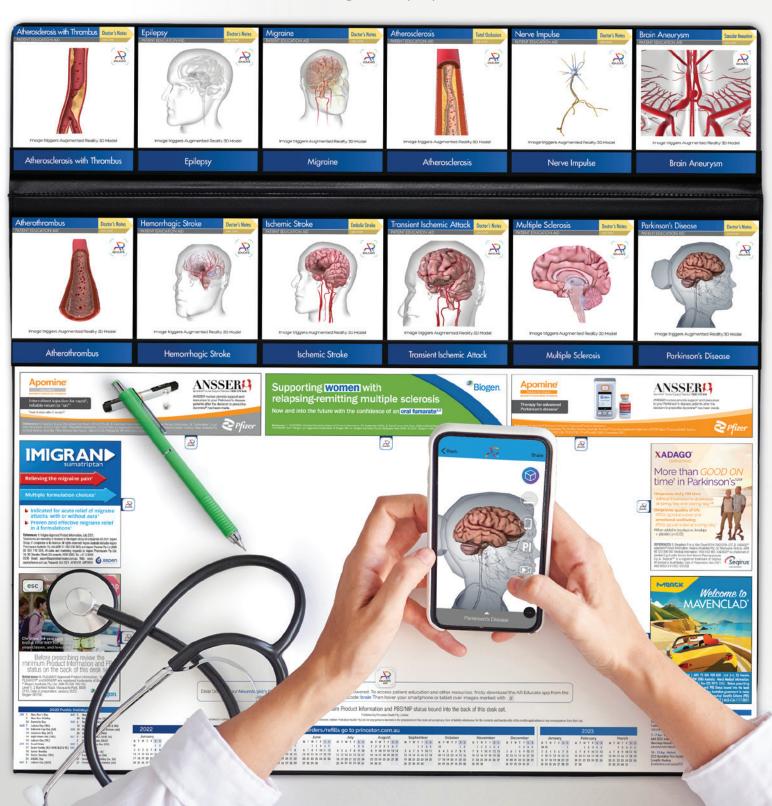

Before prescribing review the minimum Product Information and PBS status on the back of this desk set.

Biogen

Dear Doctor, your Neurologist's Desk Set is Augmented Reality (AR) empowered. To access patient education and other resources, firstly download the AR Ed App Store or Google Play and enter the passcode: brain Then hover your smartphone or tablet over images marked with

#### 3D Models

The patient education section of their Desk Set provides access to disease specific models to use in the patient consultation

#### **Videos**

Include your product mechanism of action, KOL speaker presentations and how-to-use videos

#### **Facts**

Provide access to your product leave behinds, dosage cards, PBS criteria, patient booklets and clinical papers

#### Websites

Link through to your product, company, patient support and educational event websites

#### **Apps**

Provide access to brand specific, disease and sponsored apps

#### **Product Information**

Link through to the TGA to access your Product Information and Consumer Medicines Information