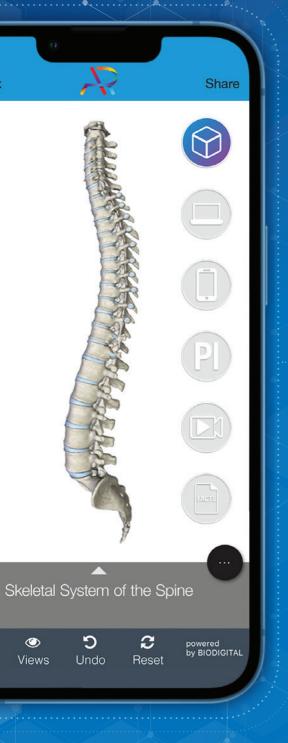

#### 3D Models

The patient education section of their Desk Set provides access to disease specific models to use in the patient consultation